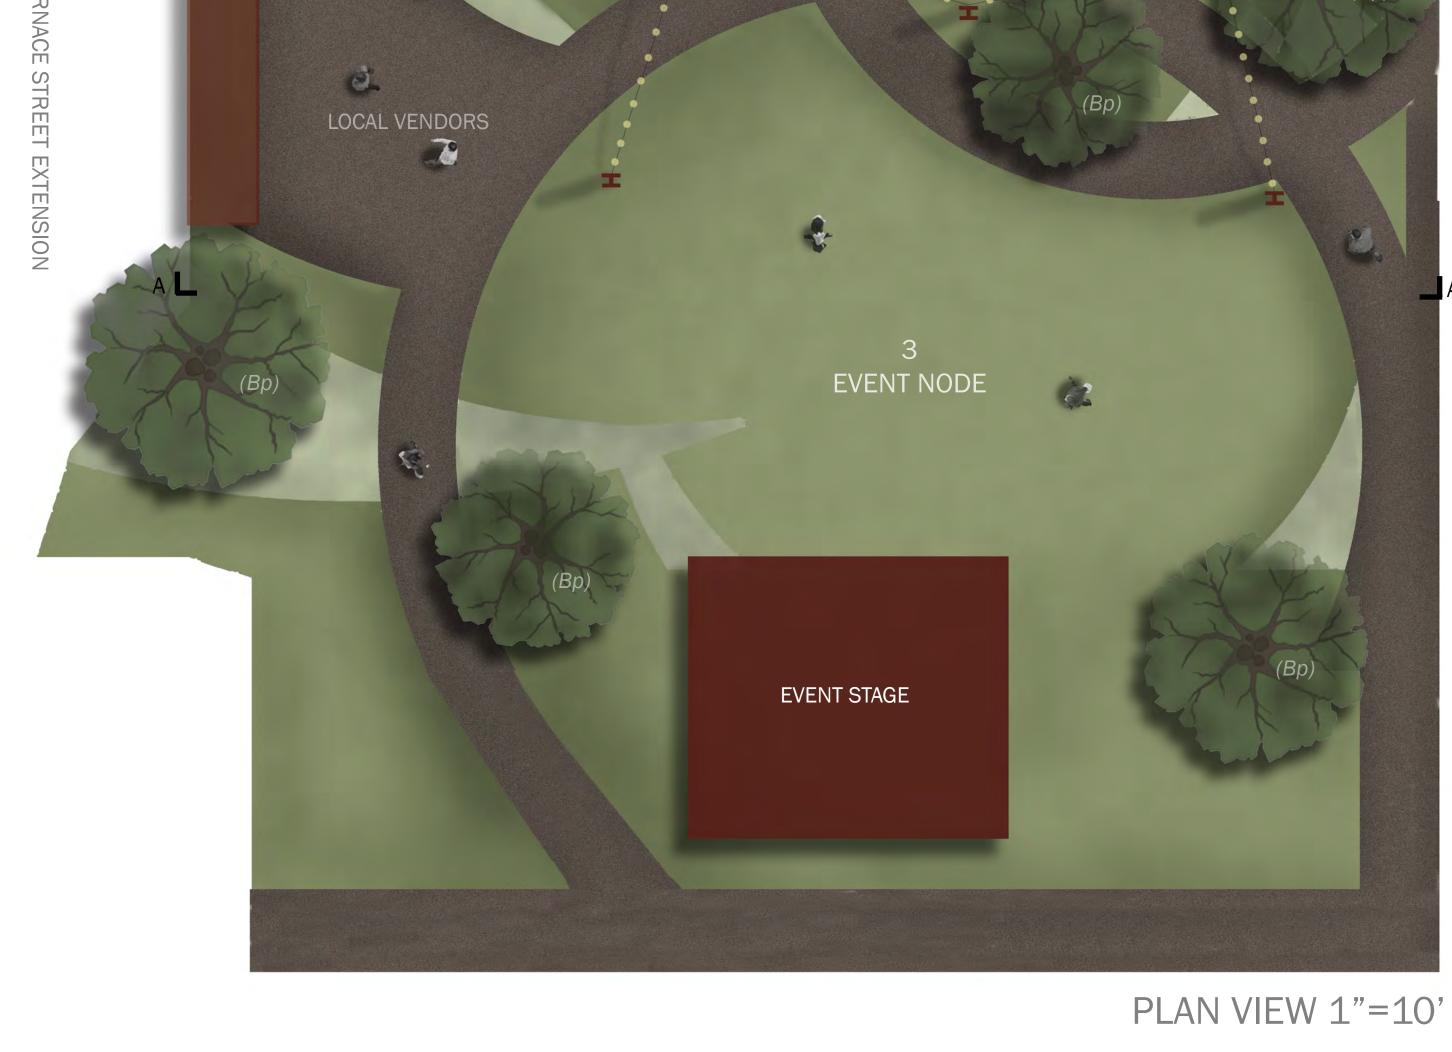

## EVENT NODE

The east end of town is becoming popular for its jazz programs for the younger generation. Having dedicated outdoor event space that is close by can help to promote music and arts for the community.

GREEN NODE

SOCIAL NODE

Trees with fast growing cycles will be utilized on site to create quick spaces in between each planting. Semi-permanent corrugated pipe planters allow for quick removal of the trees space to transform.