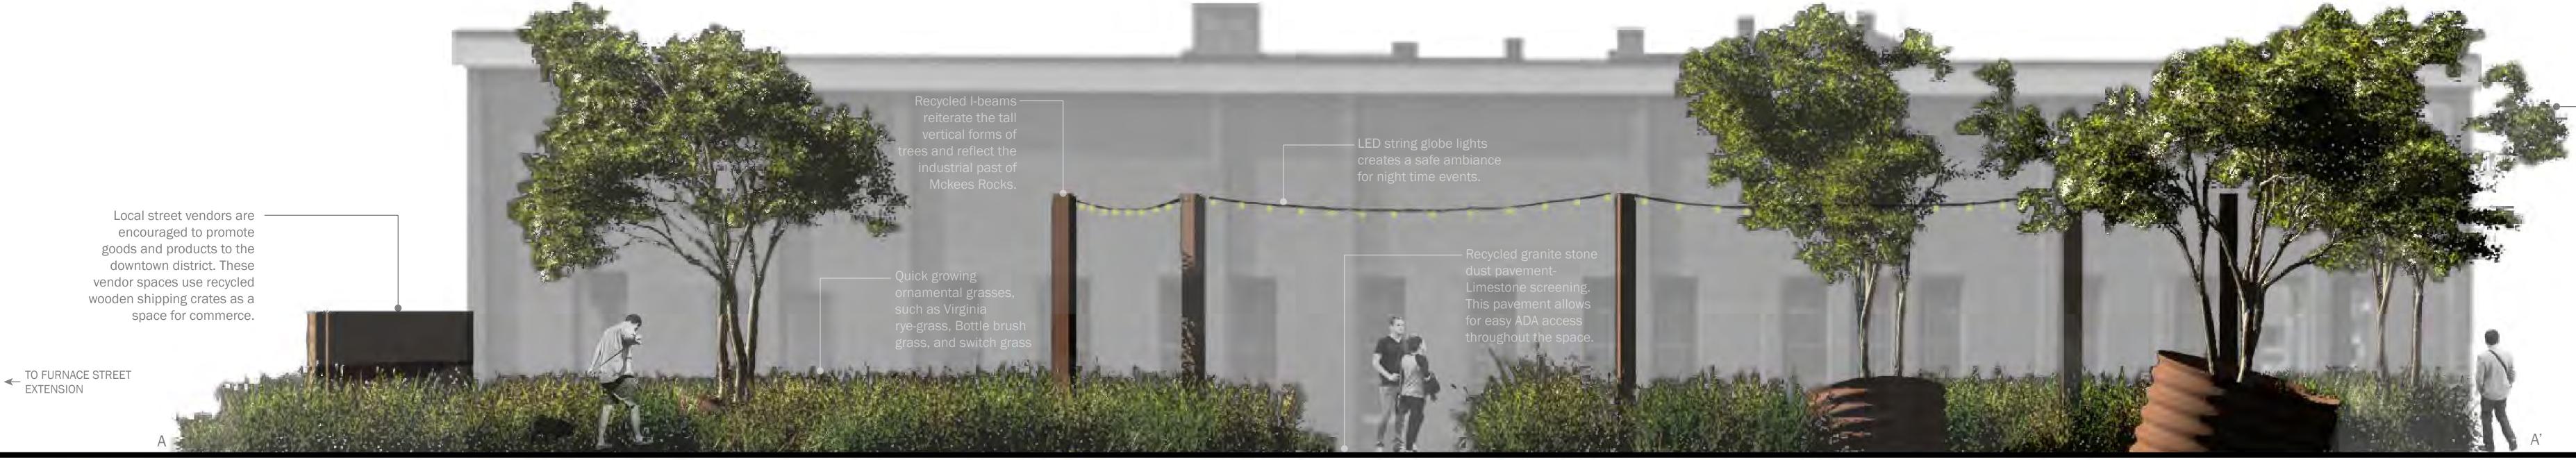

GREEN NODE

SOCIAL NODE

Trees with fast growing cycles will be utilized on site to create quick spaces in between each planting. Semi-permanent corrugated pipe planters allow for quick removal of the trees space to transform.