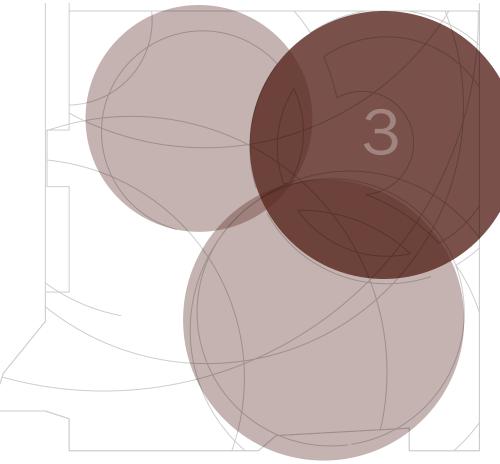

McKees Rocks, often known as "The Rocks", was formally known for its intensive industry with steel and iron productions. Today, Mckees Rocks is becoming known for its upcoming music and arts programs for the young generations of our time. The 'Mckees Lawn' design successfully combines 3 defined nodes into one unified space that reflects past industrial productions, and plans for the future of music and arts for the downtown district. This temporary space will utilize its time wisely, quickly transforming this vacant lot to accommodate the urgent needs of an outdoor space for the community. The site allows for socialization with other community members and the environment, music and art installations and performances, and promotes local trade and commerce. This space will transform residents' day time travels and night time adventures within the downtown district of McKees Rocks.

GREEN NODE

SOCIAL NODE

Trees with fast growing cycles will be utilized on site to create quick spaces in between each planting. Semi-permanent corrugated pipe planters allow for quick removal of the trees space to transform.